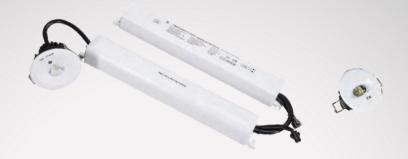

# **Emergency DALI Kyle**

The Emergency DALI Kyle is a stand-alone self-contained emergency LED downlight. Constant emergency light for 3 hours. Lithium battery integrated. Ceiling recessed mounting. Suitable for open area and corridor indoor applications.

## **Specification**

| SKU             | Wattage | Lm/W | CCT<br>k | Power<br>Factor | Dimensions<br>mm             | Weight<br>kg | Input<br>Voltage | Input<br>Frequency | Colour |
|-----------------|---------|------|----------|-----------------|------------------------------|--------------|------------------|--------------------|--------|
| KYL-3W-<br>DALI | 3       | 80   | 6000     | >0.6            | D 55 C/O 40<br>660 x 35 x 30 | 0.38         | AC 220-240 V     | 50-60 Hz           | White  |