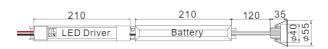

## **Specification**

| SKU             | Wattage | Lm/W | CCT<br>k | Power<br>Factor | Dimensions<br>mm             | Weight<br>kg | Input<br>Voltage | Input<br>Frequency | Colour |
|-----------------|---------|------|----------|-----------------|------------------------------|--------------|------------------|--------------------|--------|
| KYL-3W-<br>DALI | 3       | 80   | 6000     | >0.6            | D 55 C/O 40<br>660 x 35 x 30 | 0.38         | AC 220-240 V     | 50-60 Hz           | White  |