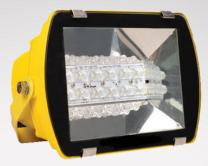

## **Ex-Proof Saga**

The Ex-proof Saga Floodlight is heat and impact resistant which makes it great for industrial warehouses and plant workshops. IP65 rating which makes the luminaire great in potentially explosive areas.

Options

- Applications
- Car Parks
  - Gas Stations
  - Sports Pitches

- Details
- IP 65
- Material: GPR
- Energy Rating N/A
- 10 Year warranty
- LED lifespan 63,000hrs