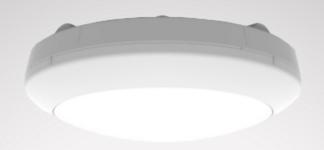

# Dune

The Dune luminaire is a surface mounted bulkhead light which is a cost effective, stylish and excellent alternative to a standard amenity fitting. Using the latest state of the art technology it has an instant start up and offers a glare free bright light in various colour options.